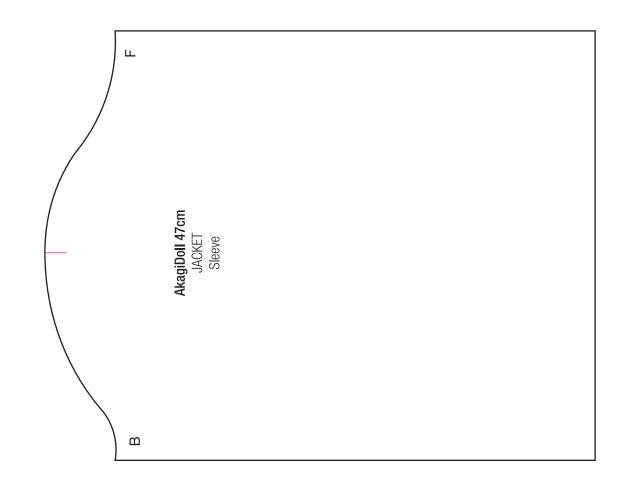

## **Printing Instructions:**

Print this PDF onto lightweight **8.5"x11"** paper. Set the page scaling in your printer settings to **100%** to ensure the pieces will print at the correct size.

These patterns have been digitally flat-drafted and may require draped adjustments. These pieces do not include seam allowance. Patterns are based on measurements for AkagiDoll 47cm boy body.