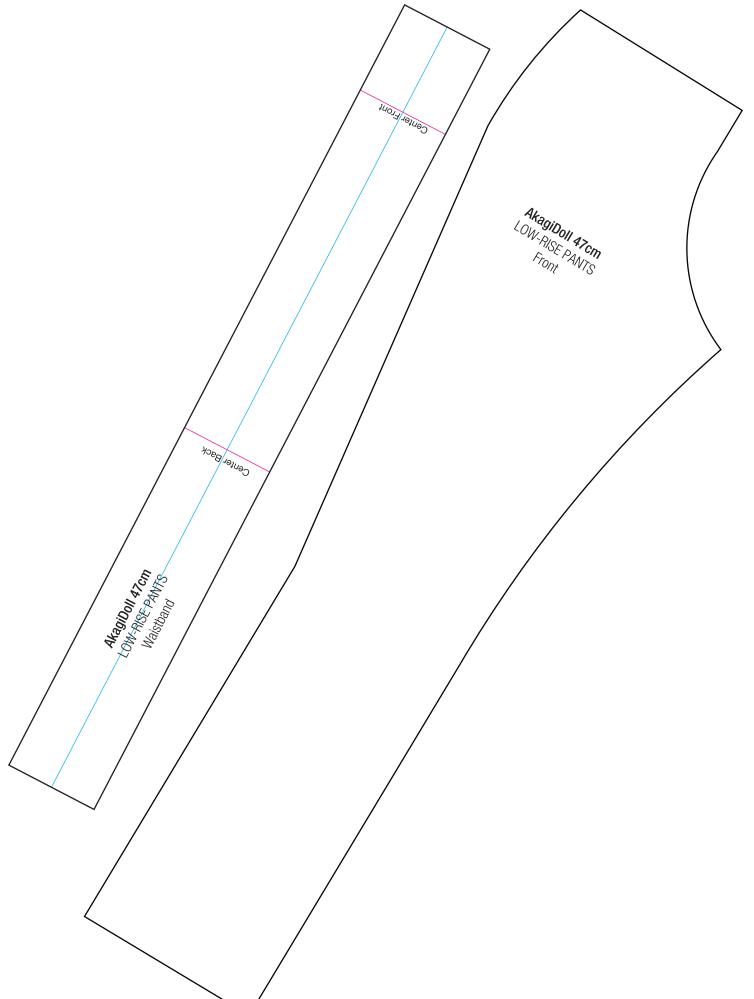

## **Printing Instructions:**

Print this PDF onto lightweight **8.5"x11"** paper. Set the page scaling in your printer settings to **100%** to ensure the pieces will print at the correct size.

These patterns have been digitally flat-drafted and may require draped adjustments. These pieces do not include seam allowance. Patterns are based on measurements for AkagiDoll 47cm boy body.