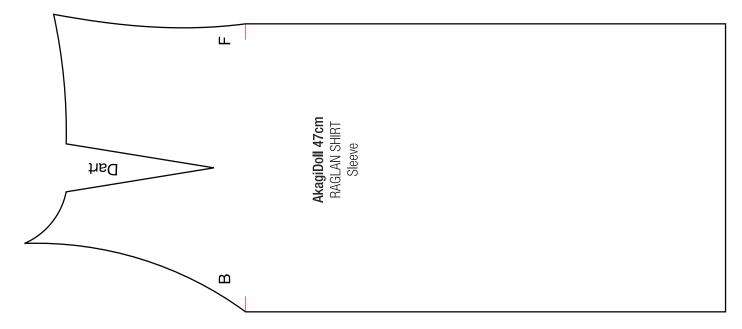

## **Printing Instructions:**

Print this PDF onto lightweight **8.5"x11"** paper. Set the page scaling in your printer settings to **100%** to ensure the pieces will print at the correct size.

These patterns have been digitally flat-drafted and may require draped adjustments. These pieces do not include seam allowance. Patterns are based on measurements for AkagiDoll 47cm boy body.