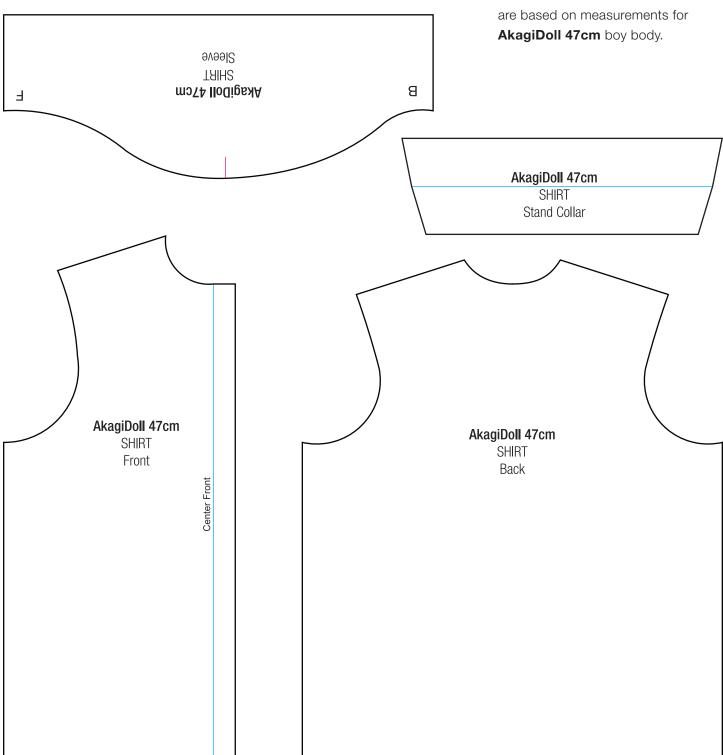

## **Printing Instructions:**

Print this PDF onto lightweight **8.5"x11"** paper. Set the page scaling in your printer settings to **100%** to ensure the pieces will print at the correct size.

These patterns have been digitally flat-drafted and may require draped adjustments. These pieces do not include seam allowance. Patterns are based on measurements for AkagiDoll 47cm boy body.